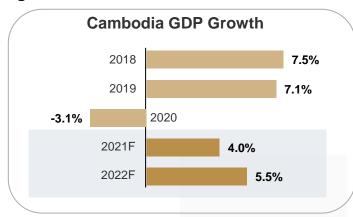

#### CAMBODIA GDP & REAL ESTATE SECTOR

Real estate and construction sector is one of the key drivers for Cambodia's economic growth.

#### **Real Estate Sector**

RE sector enjoyed the growth momentum pre COVID-19, underpinned by large influx of FDI, growing local demand due to rise of middle-class, and high return opportunity. This will contribute to the needs for appraisal service among property owners and investors.