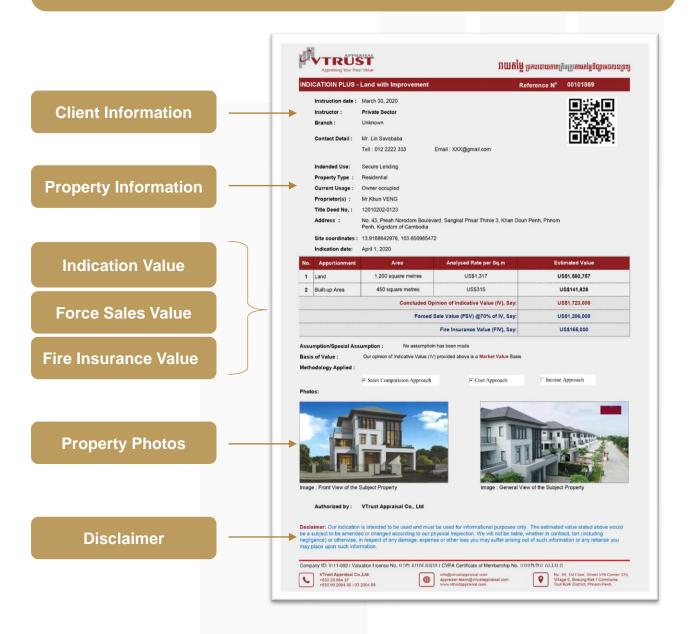

# **ABOUT INDICATION PLUS**

**INDICATION PLUS** is a value indication report (short form of property valuation report) produced by VTrust Appraisal which the opinion of the property value is formed based on the **Market Value** at a specific date without conducting any physical site inspection.

The report is produced through a **reliable digital platform** and validated by **property specialist**.