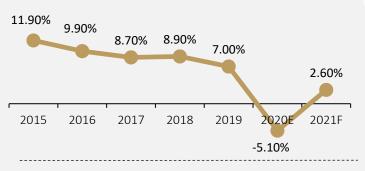

#### **COVID-19 Pandemic | The Resilience of Appraisal Market**

Financial sector is one of the least affected sector and has started to bounce back to pre COVID-19 level (19.5% growth in February 2021). This is mainly due to the national bank's monetary policy.

Real Estate sector experienced slowdown but has not posed major effect on appraisal market due to its relatively small contribution to the market. Transactions in residential property and land remain uninterrupted by the pandemic.