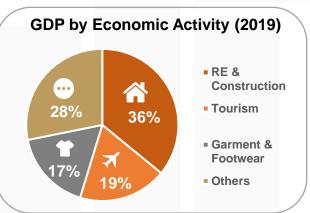

#### CAMBODIA GDP & REAL ESTATE SECTOR

Real estate and construction sector is one of the key drivers for Cambodia's economic growth.

#### **Real Estate Sector**

RE sector enjoyed the growth momentum pre COVID-19, underpinned by large influx of FDI, growing local demand due to rise of middle-class, and high return opportunity. This will contribute to the needs for appraisal service among property owners and investors.