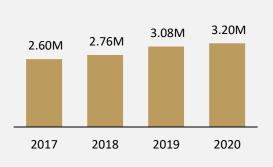

#### **Borrower Accounts**

More than 50% of loans are collateralized loan. Increase in loan is mainly due to investment in retail, manufacturing, small business, construction and RE sectors. Credit growth indicates growing demand for appraisal service.